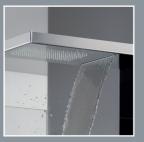

# Waterfall shower:

The WimTec OCEAN overhead shower unit brings the spa into the shower – for your enjoyment. You can select between a soft rain shower and a refreshing waterfall shower