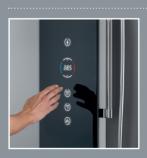

# AquaCap sensor technology

The AquaCap sensor buttons light up when a user approaches. A gentle tap is all it takes to set the kind of water jet, temperature and water volume.

# Memory function:

Intuitively store the desired water volume and temperature for the selected water delivery point using the individual user profiles.

Black glass

**Function:** 

As soon as the user taps

the AquaCap sensor button.