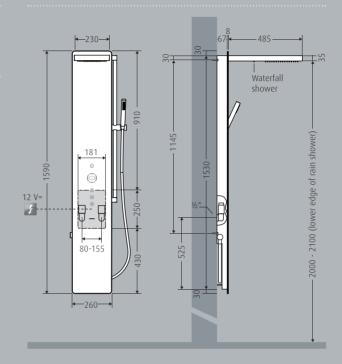

### Dimensions in mm:

Electr. connection: 2 x 0.5 - 1.5 mm<sup>2</sup> total cable length max. 100 m. **Attention:** Do not install the power supply in the panel or protected zones, if applicable. Control line for version with thermal disinfection: 2 x 0.5 - 1.0 mm<sup>2</sup> total cable length

Can be attached to existing two-point connections (153-mm standard measure).